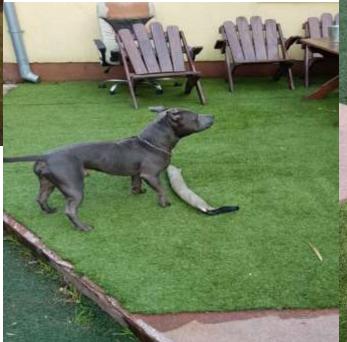

#### Exterior

4 separate garden zones with 2000 m2 space

Countryside backyard with lot of trees

Clean area with plastic grass

#### Exterior

In summer:

Dog pool

Aporting zones and Dog park area

Agility zone

#### Exterior

Powerful lamps for

evenings

We are cleaning exterior daily