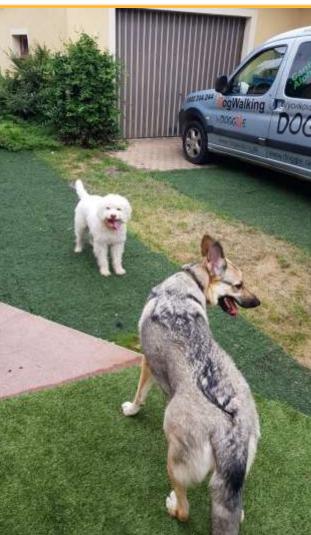

#### Exterior

4 separate garden zones with 2000 m2 space

Countryside backyard with lot of trees

Clean area with plastic grass

#### Exterior

In summer:

Dog pool

Aporting zones and Dog park area

Agility zone

#### Exterior

Powerful lamps for

evenings

We are cleaning exterior daily